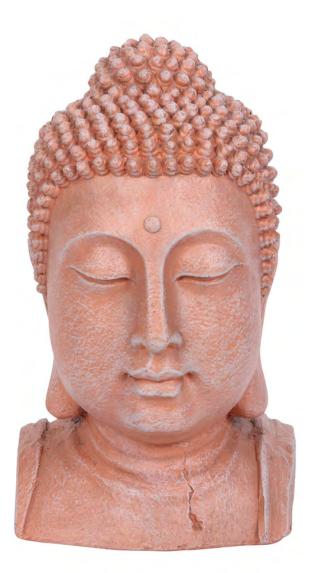

## Product Code ZD\_68723

41cm Terracotta Effect Buddha Head Ornament

Barcode: 5056131141803

#### **Product Description**

An elegant buddha head ornament in a lovely terracotta effect. The perfect addition to create a peaceful zen garden. Suitablefor outdoors. Please note that this is a large item and may need to be sent on a pallet, which may incur additional deliverycharges before dispatch. If you place an order containing this item, we will get in touch prior to dispatch to confirmdelivery costs of your order.

### **Product Dimensions:**

H: 41.5cm x W: 24cm x D: 25.5cm

### **Product Materials :** Fibre Glass